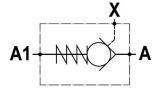

## Valvola di blocco pilotata semplice, montaggio in linea Single pilot operated check valve, line mounted

Rev.02-2022/06

## SPECIFICHE TECNICHE

**Materiali:** corpo in acciaio. L'otturatore conico guidato è in acciaio trattato termicamente. La superficie esterna è protetta mediante zincatura.

Portata: fino a 85 l/min

Pressione max.: 350 bar

## TECHNICAL SPECIFICATIONS

Materials: body is steel made. Guided poppet is in hardened steel. External surface is zinc plated. Rated flow: up to 85 l/min Max. pressure: 350 bar, see data sheet Cracking pressure: 0,5 bar standard, 2,5-5-10 bar on request