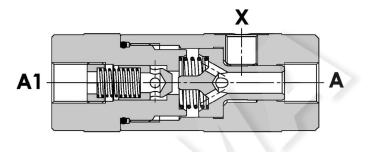

## Valvola di blocco pilotata semplice, montaggio in linea Single pilot operated check valve, line mounted

Rev.02-2022/06

## SPECIFICHE TECNICHE

**Materiali:** corpo in acciaio. L'otturatore conico guidato è in acciaio trattato termicamente. La superficie esterna è protetta mediante zincatura.

Portata: fino a 85 l/min

Pressione max.: 350 bar

## TECHNICAL SPECIFICATIONS

Materials: body is steel made. Guided poppet is in hardened steel. External surface is zinc plated. Rated flow: up to 85 l/min Max. pressure: 350 bar, see data sheet Cracking pressure: 0,5 bar standard, 2,5-5-10 bar on request