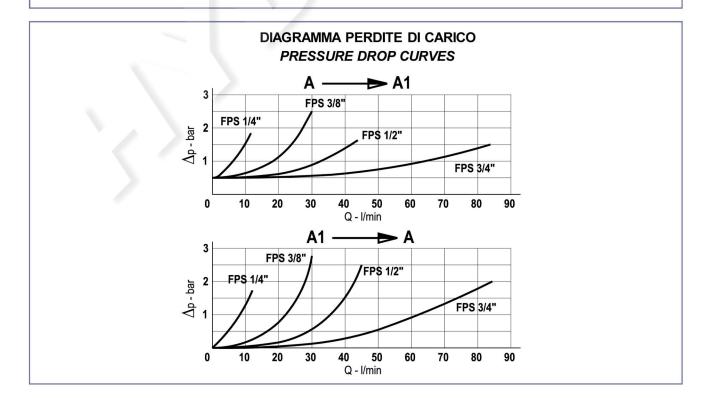

## SPECIFICHE TECNICHE

**Materiali:** corpo in acciaio. L'otturatore conico guidato è in acciaio trattato termicamente. La superficie esterna è protetta mediante zincatura.

Portata: fino a 85 l/min

Pressione max.: 350 bar

## TECHNICAL SPECIFICATIONS

Materials: body is steel made. Guided poppet is in hardened steel. External surface is zinc plated. Rated flow: up to 85 l/min Max. pressure: 350 bar, see data sheet Cracking pressure: 0,5 bar standard, 2,5-5-10 bar on request