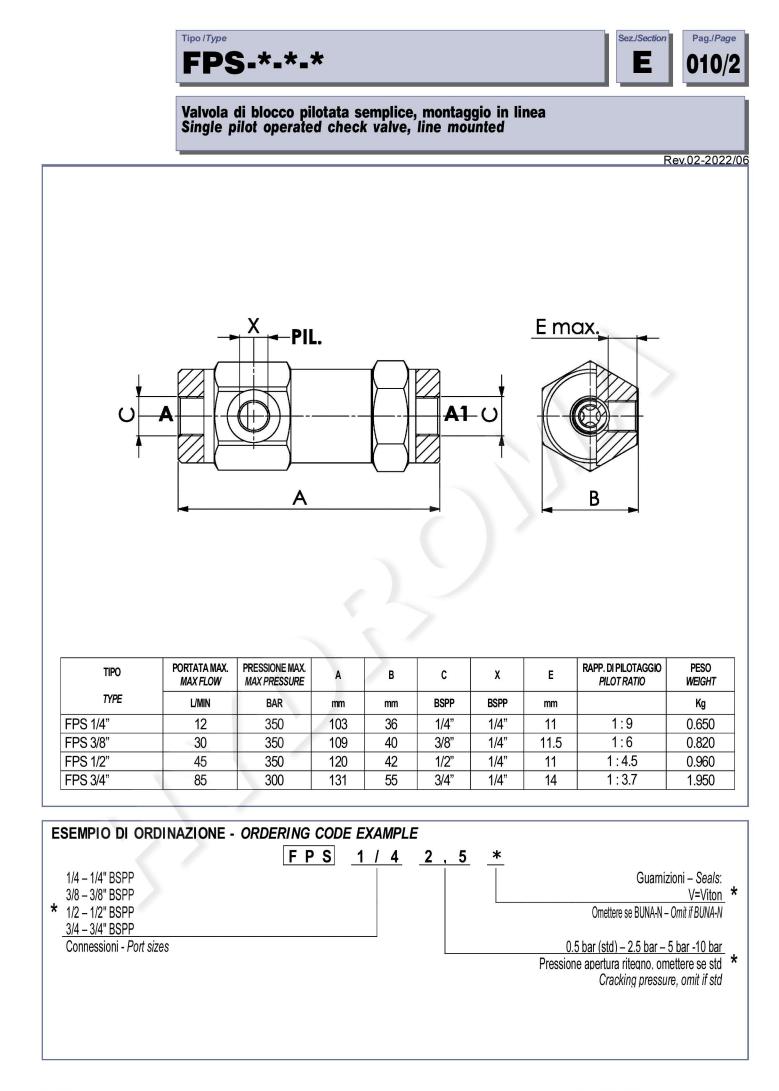

## Valvola di blocco pilotata semplice, montaggio in linea Single pilot operated check valve, line mounted

Rev.02-2022/06

## SPECIFICHE TECNICHE

**Materiali:** corpo in acciaio. L'otturatore conico guidato è in acciaio trattato termicamente. La superficie esterna è protetta mediante zincatura.

Portata: fino a 85 l/min

Pressione max.: 350 bar

Pressione di apertura: standard 0,5 bar, a richiesta 2,5-5-10 bar

## TECHNICAL SPECIFICATIONS

Materials: body is steel made. Guided poppet is in hardened steel. External surface is zinc plated. Rated flow: up to 85 l/min Max. pressure: 350 bar, see data sheet Cracking pressure: 0,5 bar standard, 2,5-5-10 bar on request