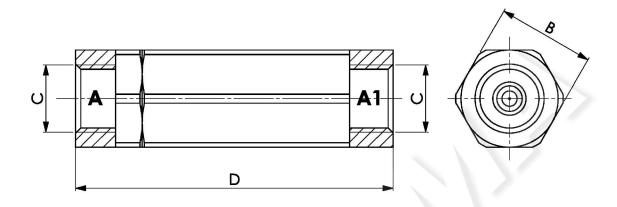

## Valvola di strozzamento unidirezionale fissa Fixed setting throttle check valve

Rev.02-2017/07

| TIPO        | PORTATA MAX.<br>MAX FLOW | PRESSIONE MAX.  MAX PRESSURE | D   | В  | С      | PESO<br>WEIGHT |
|-------------|--------------------------|------------------------------|-----|----|--------|----------------|
| TYPE        | L/MIN                    | BAR                          | mm  | mm | BSPP   | Kg             |
| FPRU 1/4"   | 12                       | 350                          | 62  | 19 | 1/4"   | 0,10           |
| FPRU 3/8"   | 30                       | 350                          | 68  | 24 | 3/8"   | 0,17           |
| FPRU 1/2"   | 45                       | 320                          | 78  | 27 | 1/2"   | 0,22           |
| FPRU 3/4"   | 85                       | 300                          | 88  | 36 | 3/4"   | 0,45           |
| FPRU 1"     | 140                      | 250                          | 112 | 46 | 1"     | 0,97           |
| FPRU 1 1/4" | 200                      | 250                          | 145 | 55 | 1 1/4" | 1,68           |
| FPRU 1 1/2" | 310                      | 210                          | 155 | 60 | 1 1/2" | 2,10           |