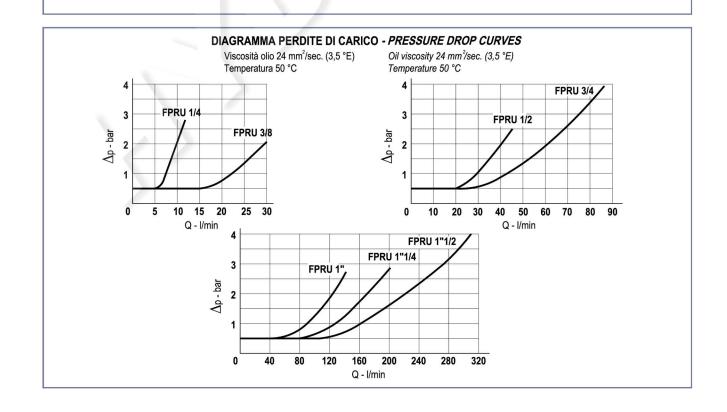

## Valvola di strozzamento unidirezionale fissa Fixed setting throttle check valve

Rev.02-2017/07

| TIPO        | PORTATA MAX.<br>MAX FLOW | PRESSIONE MAX.  MAX PRESSURE | D   | В  | С      | PESO<br>WEIGHT |
|-------------|--------------------------|------------------------------|-----|----|--------|----------------|
| TYPE        | L/MIN                    | BAR                          | mm  | mm | BSPP   | Kg             |
| FPRU 1/4"   | 12                       | 350                          | 62  | 19 | 1/4"   | 0,10           |
| FPRU 3/8"   | 30                       | 350                          | 68  | 24 | 3/8"   | 0,17           |
| FPRU 1/2"   | 45                       | 320                          | 78  | 27 | 1/2"   | 0,22           |
| FPRU 3/4"   | 85                       | 300                          | 88  | 36 | 3/4"   | 0,45           |
| FPRU 1"     | 140                      | 250                          | 112 | 46 | 1"     | 0,97           |
| FPRU 1 1/4" | 200                      | 250                          | 145 | 55 | 1 1/4" | 1,68           |
| FPRU 1 1/2" | 310                      | 210                          | 155 | 60 | 1 1/2" | 2,10           |