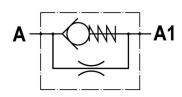

HYDRAULICKÉ SYSTÉMY

UKŁADY HYDRAULICZNE

Tipo/Type
FPRU-\*-\*-F\*

Pag./*Page* 010/1

Valvola di strozzamento unidirezionale fissa Fixed setting throttle check valve

Rev.02-2017/07

**Pressione di apertura:** standard 0,5 bar, a richiesta 2.5-5-10 bar

## TECHNICAL SPECIFICATIONS

Materials: body is steel made. Guided poppet is in hardened steel.

External surface is zinc plated. Rated flow: up to 310 l/min

Max. pressure: 350 bar, see data sheet

Cracking pressure: 0,5 bar standard, on request: 2.5-5-10 bar